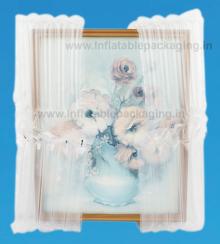

#### **CORNERS & END CAPS**

InflatablePackaging.in provides a line of customizable Air Pouches for Corners & Edges Protection as a primary packaging solution for fragile goods like Paintings, Televisions, Monitor Screens, Wall Clocks, Wooden Furniture, Glass Furniture, Glass Products like Mirrors, & all kind of rectangular/square shaped items.

These Air Pouches are helpful in reduction of monetary losses due to damages, helpful in building brand image through customer satisfaction, are highly cost-effective, efficient and environmentally friendly protective packaging solution.