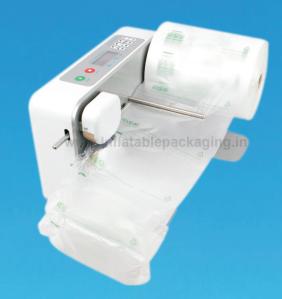

#### **VOID/ DUNNAGE MACHINE**

#### EMPTY SPACE FILLING, BOX STRENGTHENING.

**Inflatablepackaging.in** provides a variety of highly efficient, latest, fast & compact void/ Dunnage making machines. These machines are fast, quite & easy to operate. Just press the button & the pre installed roll starts converting into air pouches/void fillers/dunnage air bags.

All you need is to tear off from the perforation, start filling the empty spaces in the boxes, seal it, and your product is ready for shipment, just in seconds.

Your highly valuable products now require no more filling of bulky waste news paper or tissue papers or shredded waste paper. No more bad impression of your product and damage on your brand image due to filling waste in empty space.