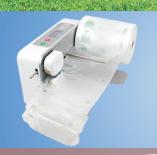

#### **VOID/ DUNNAGE MACHINE**

#### EMPTY SPACE FILLING, BOX STRENGTHENING.

**Inflatablepackaging.in** provides a variety of highly efficient, latest, fast & compact void/ Dunnage making machines. These machines are fast, quite & easy to operate. Just press the button & the pre installed roll starts converting into air pouches/void fillers/dunnage air bags.

All you need is to tear off from the perforation, start filling the empty spaces in the boxes, seal it, and your product is ready for shipment, just in seconds.

Your highly valuable products now require no more filling of bulky waste news paper or tissue papers or shredded waste paper. No more bad impression of your product and damage on your brand image due to filling waste in empty space.

These air bags are 100% recyclable, eco friendly, hygienic provide cushioning, act as internal box support system, helps in damage control, are cost effective and all the above help to build your brand image. Being weightless these help to cut the steep shipping cost.