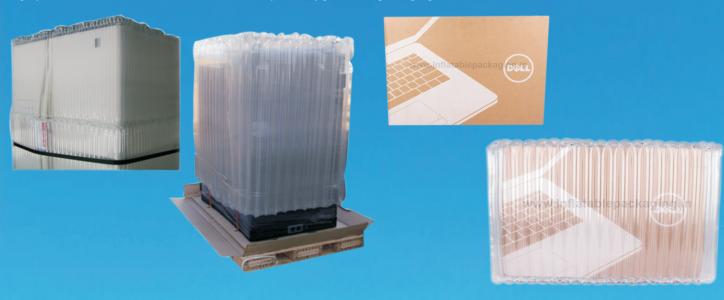

#### **ROLLS**

Air columns sheet roll is a kind of protective wall which wraps all around the large and/or irregularly shaped items and provides the air cushioning.

Air column sheet roll comes with continuous yet independent tubes. The see through structure helps to set the approximate length good enough to wrap around the product.

Through a quick visual inspection the width is set by pinching off the air supply with a binder clip, filling air and cutting the roll.

The Roll comes in a width of 440 MM, 600 MM, 780 MM & 1000 MM. The continuous running length is available between 300~600 Meters as per requirement.

The Individual air chambers with independent valves allow for non-catastrophic failure.

These are helpful in reduction of monetary losses due to damages, helpful in building brand image through customer satisfaction, are highly cost-effective, efficient and environmentally friendly protective packaging solution.