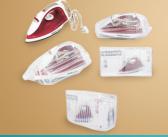

#### SHIPPING POUCH/ AIR BAG

Air cushioning for Cell Phones, Electronic Goods, Handicraft items, Jewellery, Watches and all fragile goods

InflatablePackaging.in provides a line of customizable Air Pouches for Primary & Secondary Protective Packaging. Air Bags are available for various applications like Cell Phones & accessories, Electronic Goods & spares, Handicrafts, Jewellery, Beauty Products, Watches, Automobile industry, Scientific & Lab Instruments, and all fragile good's.

These Air Pouches are helpful in reduction of monetary losses due to damages, helpful in building brand image through customer satisfaction, are highly cost-effective, efficient and environmentally friendly protective packaging solution.

It's an unique combination of multiple air chambers. If in any case is any one of the chamber gets pricked and looses air then the air in balance chambers remains inflated to provide continued protection to the product.