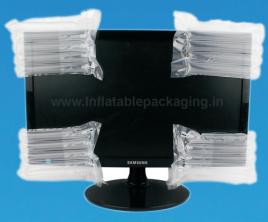

#### **CORNERS & END CAPS**

InflatablePackaging.in provides a line of customizable Air Pouches for Corners & Edges Protection as a primary packaging solution for fragile goods like Paintings, Televisions, Monitor Screens, Wall Clocks, Wooden Furniture, Glass Furniture, Glass Products like Mirrors, & all kind of rectangular/square shaped items.

These Air Pouches are helpful in reduction of monetary losses due to damages, helpful in building brand image through customer satisfaction, are highly cost-effective, efficient and environmentally friendly protective packaging solution.