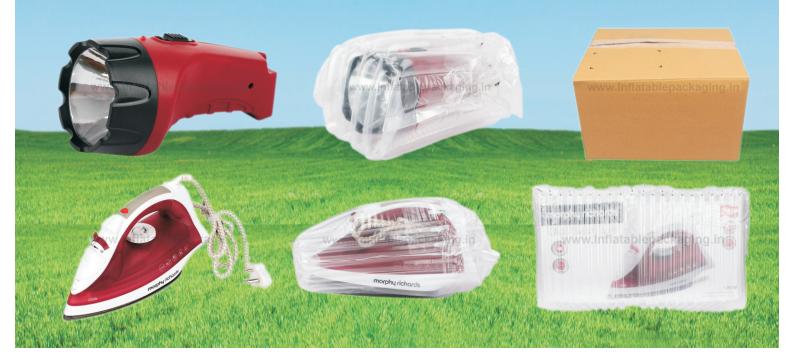

#### SHIPPING POUCH/ AIR BAG

Air cushioning for Cell Phones, Electronic Goods, Handicraft items, Jewellery, Watches and all fragile goods

InflatablePackaging.in provides a line of customizable Air Pouches for Primary & Secondary Protective Packaging. Air Bags are available for various applications like Cell Phones & accessories, Electronic Goods & spares, Handicrafts, Jewellery, Beauty Products, Watches, Automobile industry, Scientific & Lab Instruments, and all fragile good's.

These Air Pouches are helpful in reduction of monetary losses due to damages, helpful in building brand image through customer satisfaction, are highly cost-effective, efficient and environmentally friendly protective packaging solution.

It's an unique combination of multiple air chambers. If in any case is any one of the chamber gets pricked and looses air then the air in balance chambers remains inflated to provide continued protection to the product.