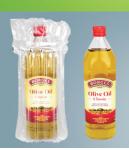

## Protection of Honey, Olive Oil, Pickles, Deo, Perfume, Wine, Spirit, Beverage, and all kind of Glass Bottles

InflatablePackaging.in provides a line of customizable pouches Primary Protective Packaging Solution for all Honey, Olive Oil, Pickles, Deo, Perfume, Wine, Spirit, Beverage, Bottles packaging/shipping problems.

Our product is highly cost-effective, efficient and environmentally friendly protective packaging.

It is a unique combination of multiple air chambers. If in any case is any one of the chamber gets pricked and looses air then the air in balance chambers remain inflated to provide continued protection to the product.