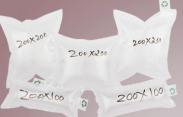

#### **CARTON LINER**

Inflatablepackaging.in provides a line of customizable carton liners. The product is perfect replacement of Thermocol.

Carton liners from inflatablepackaging, in are highly cost effective Provides a high standard of cushioning to the products, requires a very less space for storage, is easily disposable, & is 100% recyclable & eco friendly too; Whereas Thermocol in comparison requires a large space to store, needs high protection from fire, is not easily disposable & is not Eco friendly.

It is a unique combination of multiple chambers. If in any case is any one of the chamber gets pricked and looses air then the air in balance chambers remain inflated to provide continued protection to the product.

Carton liner comes in a variety of chamber thickness of 20MM, 30MM & 40MM for multiple applications.