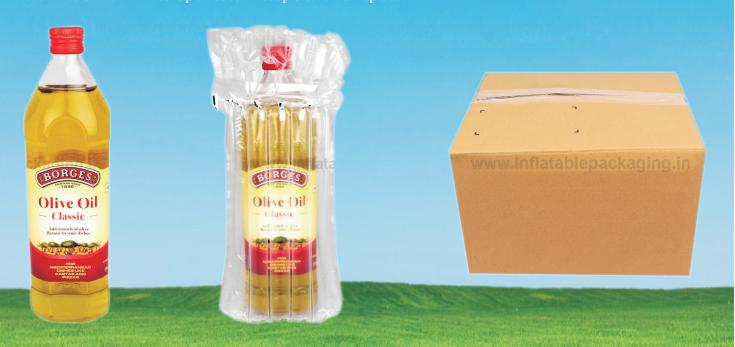

## Protection of Honey, Olive Oil, Pickles, Deo, Perfume, Wine, Spirit, Beverage, and all kind of Glass Bottles

InflatablePackaging.in provides a line of customizable pouches Primary Protective Packaging Solution for all Honey, Olive Oil, Pickles, Deo, Perfume, Wine, Spirit, Beverage, Bottles packaging/shipping problems.

Our product is highly cost-effective, efficient and environmentally friendly protective packaging.

It is a unique combination of multiple air chambers. If in any case is any one of the chamber gets pricked and looses air then the air in balance chambers remain inflated to provide continued protection to the product.