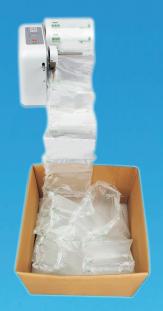

#### **VOID/ DUNNAGE MACHINE**

#### EMPTY SPACE FILLING, BOX STRENGTHENING.

**Inflatablepackaging.in** provides a variety of highly efficient, latest, fast & compact void/ Dunnage making machines. These machines are fast, quite & easy to operate. Just press the button & the pre installed roll starts converting into air pouches/void fillers/dunnage air bags.

All you need is to tear off from the perforation, start filling the empty spaces in the boxes, seal it, and your product is ready for shipment, just in seconds.

Your highly valuable products now require no more filling of bulky waste news paper or tissue papers or shredded waste paper. No more bad impression of your product and damage on your brand image due to filling waste in empty space.