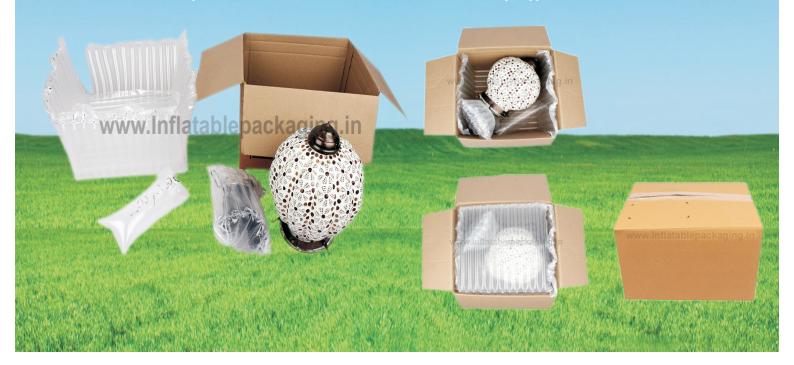

#### SHIPPING POUCH/ AIR BAG

Air cushioning for Cell Phones, Electronic Goods, Handicraft items, Jewellery, Watches and all fragile goods

InflatablePackaging.in provides a line of customizable Air Pouches for Primary & Secondary Protective Packaging. Air Bags are available for various applications like Cell Phones & accessories, Electronic Goods & spares, Handicrafts, Jewellery, Beauty Products, Watches, Automobile industry, Scientific & Lab Instruments, and all fragile good's.

These Air Pouches are helpful in reduction of monetary losses due to damages, helpful in building brand image through customer satisfaction, are highly cost-effective, efficient and environmentally friendly protective packaging solution.

It's an unique combination of multiple air chambers. If in any case is any one of the chamber gets pricked and looses air then the air in balance chambers remains inflated to provide continued protection to the product.

#### **CORNERS & END CAPS**

InflatablePackaging.in provides a line of customizable Air Pouches for Corners & Edges Protection as a primary packaging solution for fragile goods like Paintings, Televisions, Monitor Screens, Wall Clocks, Wooden Furniture, Glass Furniture, Glass Products like Mirrors, & all kind of rectangular/square shaped items.